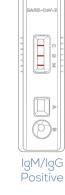

Antibodies will be secreted after virus invasion. Immunoglobulin M (IgM) comes out first, acting as the early sign of infection. Immunoglobulin G (IgG) comes out later, arising a more specific and stronger reaction against the virus.

Image: Second second

Invalid

M: IgM detection line

G : IgG detection line

C : quality control line

Lepu Medical Technology (Beijing) Co., Ltd.

Please contact the regional sales for more information about this product.