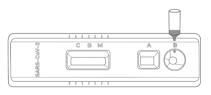

#### **Operation Steps**

Step 1 Add 20ul of whole blood sample/ 10ul of serum or plasma sample to well A.

Step 2 Add two drops ( about 80ul ) of sample dilution to well B, and start timing.

Step 3 The test results should be read within 10-20 mins. Do not read the results after 20 mins.