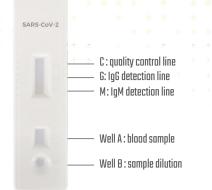

#### **Operation Steps**

Step 1 Add 20ul of whole blood sample/ 10ul of serum or plasma sample to well A.

Step 2 Add two drops ( about 80ul ) of sample dilution to well B, and start timing.

Step 3 The test results should be read within 10-20 mins. Do not read the results after 20 mins.

Image: Second second

Invalid

M: IgM detection line

G : IgG detection line

C : quality control line

Lepu Medical Technology (Beijing) Co., Ltd.

Please contact the regional sales for more information about this product.