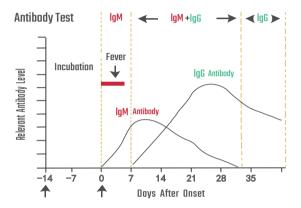

Antibodies will be secreted after virus invasion. Immunoglobulin M (IgM) comes out first, acting as the early sign of infection. Immunoglobulin G (IgG) comes out later, arising a more specific and stronger reaction against the virus.